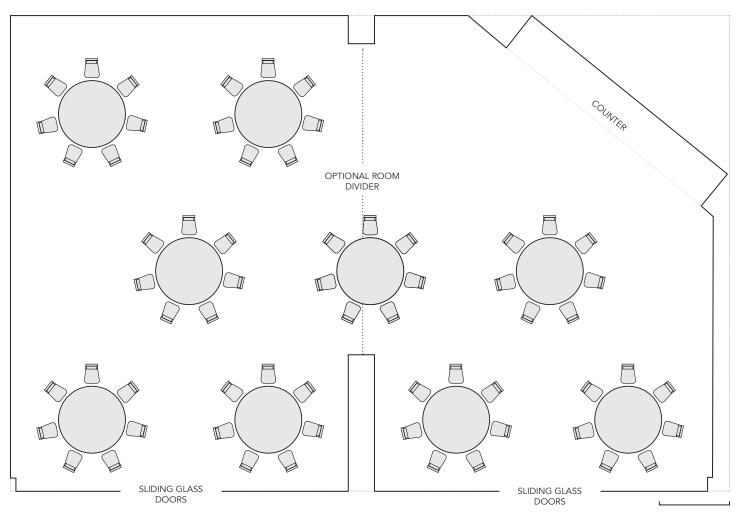

### HORIZON TERRACE

#### CAPACITY: 65 · AVAILABLE FOR LUNCH OR DINNER

Within the 8th Floor of the Ritz Carlton Residences, Waikiki Beach
Private Dining Space - Projector, Corded Microphone, and Screen Available
\*Decorations Exclusive of Event Space Rates.

#### **HORIZON TERRACE**

ROUND OR BANQUET STYLE TABLES AVAILABLE PER GUEST PREFERENCE/GUEST COUNT

5 FT.