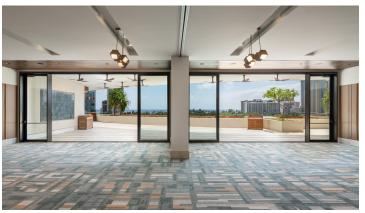

### HORIZON TERRACE

#### CAPACITY: 65 · AVAILABLE FOR LUNCH OR DINNER

Within the 8th Floor of the Ritz Carlton Residences, Waikiki Beach
Private Dining Space - Projector, Corded Microphone, and Screen Available
\*Decorations Exclusive of Event Space Rates.