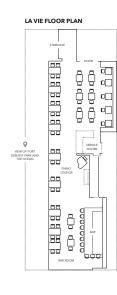

#### CAPACITY: 55 · AVAILABLE FOR DINNER ONLY

Sitting High on the 8th Floor of the Ritz Carlton Residences, Waikiki Beach Open Air Dining, Overlooking Waikiki's Skyline & the Pacific Ocean.

LAVIEWAIKIKI.COM | EVENTS@GLIONHAWAII.COM 383 Kalaimoku St. Honolulu, HI 96815

#### LA VIE FLOOR PLAN