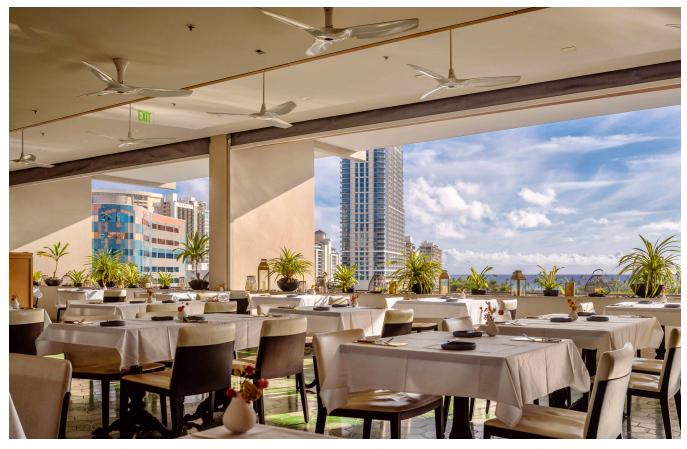

## QUIORA

#### CAPACITY: 70 · AVAILABLE FOR LUNCH OR DINNER

Sitting High on the 8th Floor of the Ritz Carlton Residences, Waikiki Beach Open Air Dining, Overlooking Waikiki's Skyline & the Pacific Ocean.

QUIORAWAIKIKI.COM | EVENTS@GLIONHAWAII.COM 383 Kalaimoku St. Honolulu, HI 96815

#### **QUIORA DINING ROOM**