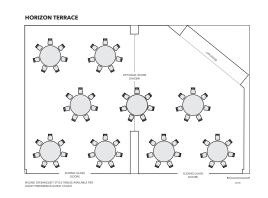

### HORIZON TERRACE

#### CAPACITY: 65 · AVAILABLE FOR LUNCH OR DINNER

Within the 8th Floor of the Ritz Carlton Residences, Waikiki Beach
Private Dining Space - Projector, Corded Microphone, and Screen Available
\*Decorations Exclusive of Event Space Rates.

#### **HORIZON TERRACE**

ROUND OR BANQUET STYLE TABLES AVAILABLE PER GUEST PREFERENCE/GUEST COUNT

5 FT.