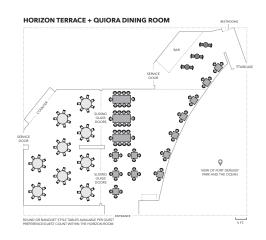

# **HORIZON TERRACE + QUIORA DINING ROOM** RESTROOMS STAIRCASE SERVICE SLIDING GLASS DOORS VIEW OF FORT DERUSSY PARK AND THE OCEAN ENTRANCE ROUND OR BANQUET STYLE TABLES AVAILABLE PER GUEST PREFERENCE/GUEST COUNT WITHIN THE HORIZON ROOM