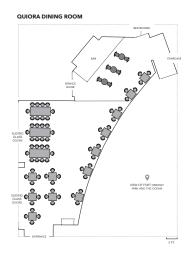

## QUIORA

#### CAPACITY: 70 · AVAILABLE FOR LUNCH OR DINNER

Sitting High on the 8th Floor of the Ritz Carlton Residences, Waikiki Beach Open Air Dining, Overlooking Waikiki's Skyline & the Pacific Ocean.

QUIORAWAIKIKI.COM | EVENTS@GLIONHAWAII.COM 383 Kalaimoku St. Honolulu, HI 96815



#### **QUIORA DINING ROOM**









### HORIZON TERRACE

#### CAPACITY: 65 · AVAILABLE FOR LUNCH OR DINNER

Within the 8th Floor of the Ritz Carlton Residences, Waikiki Beach
Private Dining Space - Projector, Corded Microphone, and Screen Available
\*Decorations Exclusive of Event Space Rates.

QUIORAWAIKIKI.COM | EVENTS@GLIONHAWAII.COM 383 Kalaimoku St. Honolulu, HI 96815



#### **HORIZON TERRACE**



ROUND OR BANQUET STYLE TABLES AVAILABLE PER GUEST PREFERENCE/GUEST COUNT

5 FT.







## QUIORA + HORIZON TERRACE

CAPACITY: 120

Quiora's Open Air Dining Space + Horizon Terrace \*Decorations Exclusive of Event Space Rates.

QUIORAWAIKIKI.COM | EVENTS@GLIONHAWAII.COM 383 Kalaimoku St. Honolulu, HI 96815



# **HORIZON TERRACE + QUIORA DINING ROOM** RESTROOMS STAIRCASE SERVICE SLIDING G