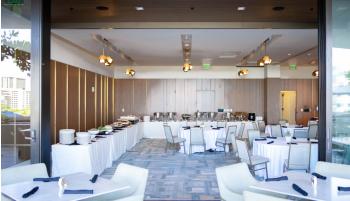

### HORIZON TERRACE

#### CAPACITY: 65 · AVAILABLE FOR LUNCH OR DINNER

Within the 8th Floor of the Ritz Carlton Residences, Waikiki Beach
Private Dining Space - Projector, Corded Microphone, and Screen Available
\*Decorations Exclusive of Event Space Rates.

#### **HORIZON TERRACE**

ROUND OR BANQUET STYLE TABLES AVAILABLE PER GUEST PREFERENCE/GUEST COUNT

5 FT.