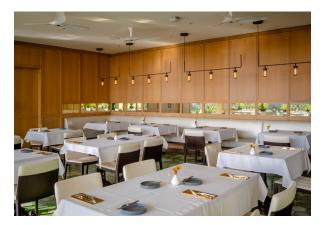

### HORIZON TERRACE

#### CAPACITY: 65 · AVAILABLE FOR LUNCH OR DINNER

Within the 8th Floor of the Ritz Carlton Residences, Waikiki Beach
Private Dining Space - Projector, Corded Microphone, and Screen Available
\*Decorations Exclusive of Event Space Rates.

#### **HORIZON TERRACE**

ROUND OR BANQUET STYLE TABLES AVAILABLE PER GUEST PREFERENCE/GUEST COUNT

5 FT.