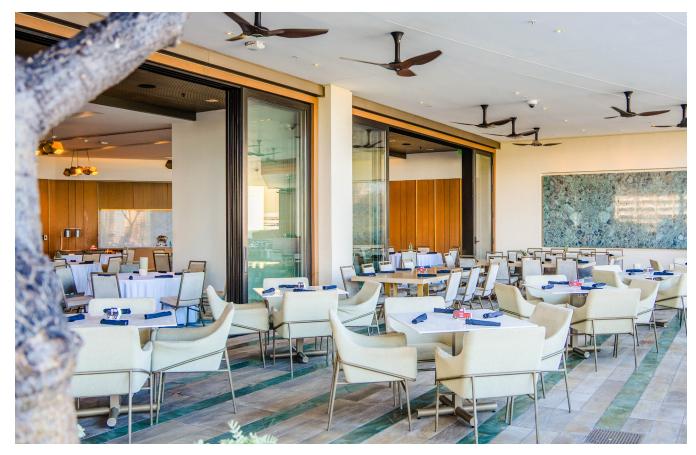

## QUIORA

#### CAPACITY: 70 · AVAILABLE FOR LUNCH OR DINNER

Sitting High on the 8th Floor of the Ritz Carlton Residences, Waikiki Beach Open Air Dining, Overlooking Waikiki's Skyline & the Pacific Ocean.

QUIORAWAIKIKI.COM | EVENTS@GLIONHAWAII.COM 383 Kalaimoku St. Honolulu, HI 96815

#### **QUIORA DINING ROOM**