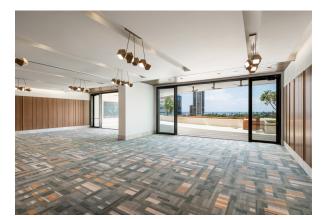

#### **QUIORA DINING ROOM**

### HORIZON TERRACE

#### CAPACITY: 65 · AVAILABLE FOR LUNCH OR DINNER

Within the 8th Floor of the Ritz Carlton Residences, Waikiki Beach
Private Dining Space - Projector, Corded Microphone, and Screen Available
\*Decorations Exclusive of Event Space Rates.