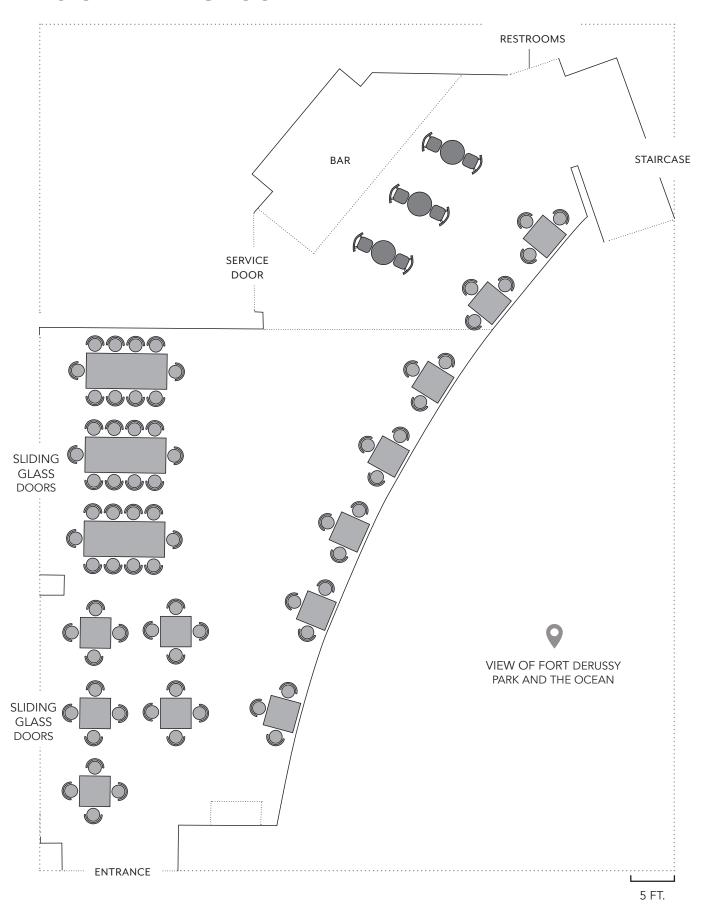

#### **HORIZON TERRACE**

ROUND OR BANQUET STYLE TABLES AVAILABLE PER GUEST PREFERENCE/GUEST COUNT

5 FT.

# **HORIZON TERRACE + QUIORA DINING ROOM** RESTROOMS STAIRCASE SERVICE SLIDING GLASS DOORS VIEW OF FORT DERUSSY PARK AND THE OCEAN ENTRANCE ROUND OR BANQUET STYLE TABLES AVAILABLE PER GUEST PREFERENCE/GUEST COUNT WITHIN THE HORIZON ROOM