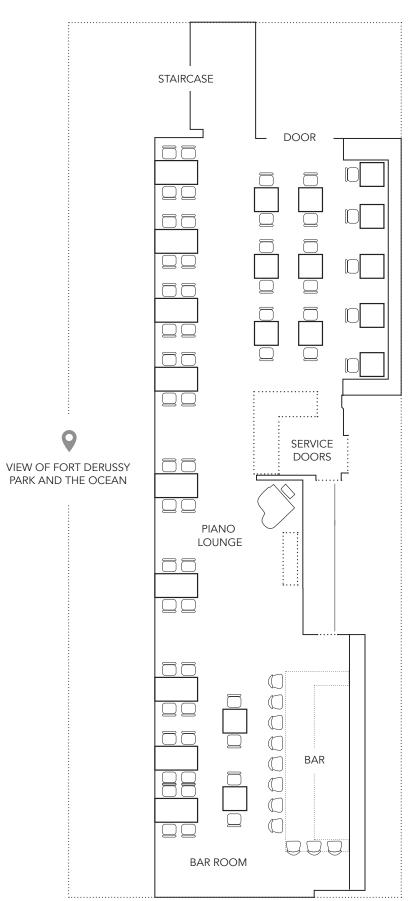

## QUIORA + HORIZON TERRACE

CAPACITY: 120

Quiora's Open Air Dining Space + Horizon Terrace \*Decorations Exclusive of Event Space Rates.

QUIORAWAIKIKI.COM | EVENTS@GLIONHAWAII.COM 383 Kalaimoku St. Honolulu, HI 96815

# **HORIZON TERRACE + QUIORA DINING ROOM** RESTROOMS STAIRCASE SERVICE SLIDING GLASS DOORS VIEW OF FORT DERUSSY PARK AND THE OCEAN ENTRANCE ROUND OR BANQUET STYLE TABLES AVAILABLE PER GUEST PREFERENCE/GUEST COUNT WITHIN THE HORIZON ROOM