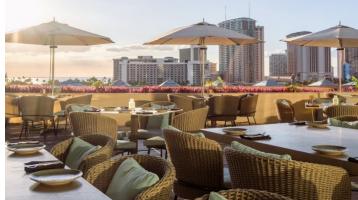

## QUIORA

#### CAPACITY: 70 · AVAILABLE FOR LUNCH OR DINNER

Sitting High on the 8th Floor of the Ritz Carlton Residences, Waikiki Beach Open Air Dining, Overlooking Waikiki's Skyline & the Pacific Ocean.

QUIORAWAIKIKI.COM | EVENTS@GLIONHAWAII.COM 383 Kalaimoku St. Honolulu, HI 96815