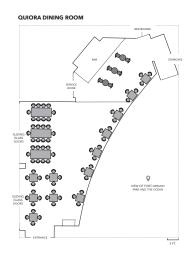

# **HORIZON TERRACE + QUIORA DINING ROOM** RESTROOMS STAIRCASE SERVICE SLIDING GLASS DOORS VIEW OF FORT DERUSSY PARK AND THE OCEAN ENTRANCE ROUND OR BANQUET STYLE TABLES AVAILABLE PER GUEST PREFERENCE/GUEST COUNT WITHIN THE HORIZON ROOM