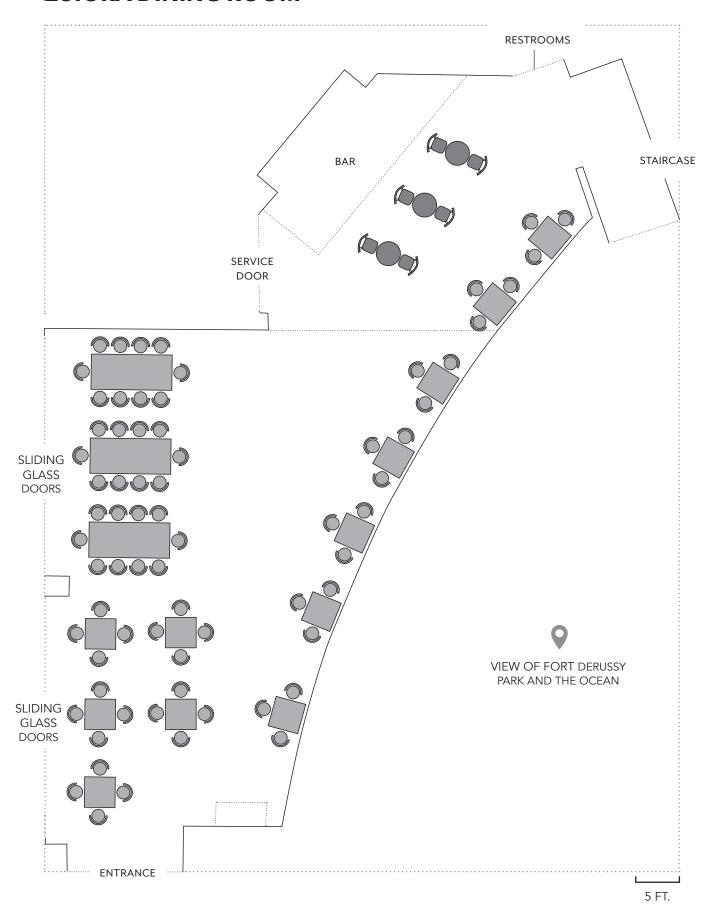

#### **QUIORA DINING ROOM**

# **HORIZON TERRACE + QUIORA DINING ROOM** RESTROOMS STAIRCASE SERVICE SLIDING GLASS DOORS VIEW OF FORT DERUSSY PARK AND THE OCEAN ENTRANCE ROUND OR BANQUET STYLE TABLES AVAILABLE PER GUEST PREFERENCE/GUEST COUNT WITHIN THE HORIZON ROOM