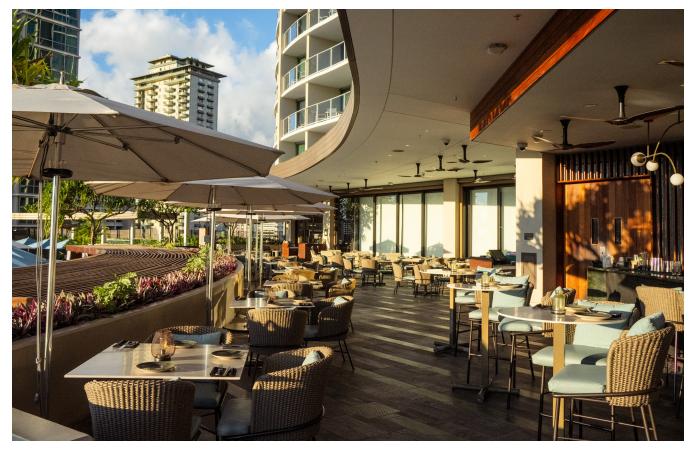

## QUIORA

#### CAPACITY: 70 · AVAILABLE FOR LUNCH OR DINNER

Sitting High on the 8th Floor of the Ritz Carlton Residences, Waikiki Beach Open Air Dining, Overlooking Waikiki's Skyline & the Pacific Ocean.

QUIORAWAIKIKI.COM | EVENTS@GLIONHAWAII.COM 383 Kalaimoku St. Honolulu, HI 96815



#### **QUIORA DINING ROOM**









### QUIORA + HORIZON TERRACE

CAPACITY: 120

Quiora's Open Air Dining Space + Horizon Terrace \*Decorations Exclusive of Event Space Rates.

QUIORAWAIKIKI.COM | EVENTS@GLIONHAWAII.COM 383 Kalaimoku St. Honolulu, HI 96815



# **HORIZON TERRACE + QUIORA DINING ROOM** RESTROOMS STAIRCASE SERVICE SLIDING GLASS DOORS VIEW OF FORT DERUSSY PARK AND THE OCEAN ENTRANCE ROUND OR BANQUET STYLE TABLES AVAILABLE PER GUEST PREFERENCE/GUEST COUNT WITHIN THE HORIZON ROOM