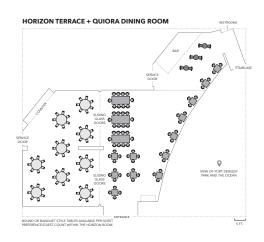

### QUIORA + HORIZON TERRACE

CAPACITY: 120

Quiora's Open Air Dining Space + Horizon Terrace \*Decorations Exclusive of Event Space Rates.

QUIORAWAIKIKI.COM | EVENTS@GLIONHAWAII.COM 383 Kalaimoku St. Honolulu, HI 96815

# **HORIZON TERRACE + QUIORA DINING ROOM** RESTROOMS STAIRCASE SERVICE SLIDING GLASS DOORS VIEW OF FORT DERUSSY PARK AND THE OCEAN ENTRANCE ROUND OR BANQUET STYLE TABLES AVAILABLE PER GUEST PREFERENCE/GUEST COUNT WITHIN THE HORIZON ROOM