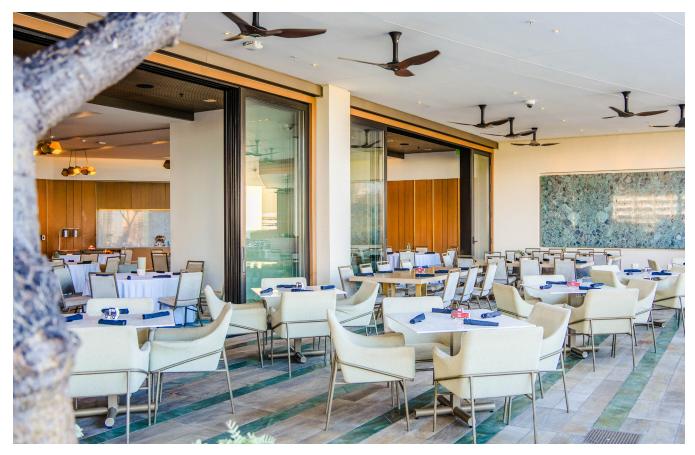

#### CAPACITY: 70 · AVAILABLE FOR LUNCH OR DINNER

Sitting High on the 8th Floor of the Ritz Carlton Residences, Waikiki Beach Open Air Dining, Overlooking Waikiki's Skyline & the Pacific Ocean.

QUIORAWAIKIKI.COM | EVENTS@GLIONHAWAII.COM 383 Kalaimoku St. Honolulu, HI 96815